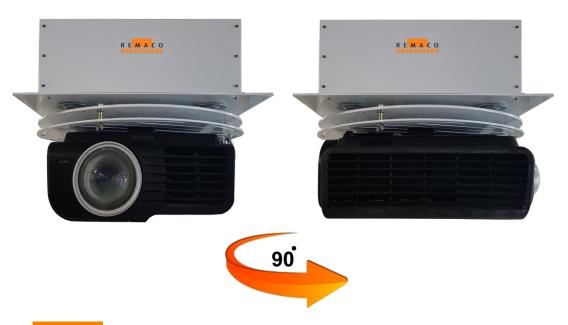

# R E M A C O ATT Series - Automated Turn Table

ATT-475 allows a ceiling mounted projector to be used for 2 screens. The motorized ATT-475 is designed to turn 90° such that 2 screens mounted on different sides of the room can be projected selectively. This will save space and eliminate the need for a second projector, hence reducing cost.

ATT-475 is one of the first of its kind in AV industry. It comes complete with a RF remote control and can also be controlled by other room control system.

### **Features**

- Can be concealed in ceiling
- Motorized 90 degree turn for mounted projector
- RF remote control or Contact Closure (useful for third party control)