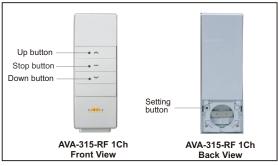

ATT-475 is one of the first of its kind in AV industry. It comes complete with a RF remote control and can also be controlled by other room control system.

### **Features**

- Can be concealed in ceiling
- Motorized 90 degree turn for mounted projector
- RF remote control or Contact Closure (useful for third party control)