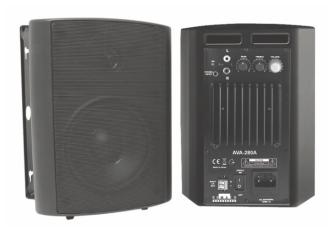

## **Active Speakers**

AVA-280A

## Features

- AVA-280A Active Speakers come with Wall/Ceiling bracket
- Allows the user to direct high frequencies toward a desired listening area.
- High-quality, full range sound is radiated from entire surface.
- Applications include video conferencing, board rooms, home cinema screen, audio banners

## AVA-280A Specifications

### 2-Way Indoor Powered Speakers:

**RMS Power** : 30 x 2 Watts Frequency response : 100Hz-20KHz : 4 Ohm Impedance : 88 dB Sensitivity Woofer : 5 1/4" : 1" Tweeter

Dimension (H x W x D): 240 x 178 x 170mm