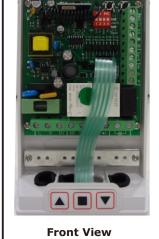

## AVA-320 RF Remote

AVA-200

Wall Switch Button Button (Optional)  $\bigcirc$ Power ► Contraction Con  $\otimes$ (Green LED)  $\otimes$ ð No Use Learn  $\otimes$ Χ OF Time  $\otimes$  $\otimes$ ₽  $\otimes$ No Use  $\otimes$  $\otimes$ R A/V Control System Dip  $\otimes$ No Use (e.g. AMX / Creston) Switch  $\otimes$ CN2 Learn  $( \bigcirc$ (Red LED)  $\cap$ F2 Other Equipments Time D F1 ( (Red LED) CN1 Ø  $\oslash$  $\oslash$  $\oslash$ Ø Ø Ø Ø  $\oslash$  $\bigcirc$  $(\bigcirc$ Т Ν EG EG COM ▼L Т  $\otimes$ L **A**L ed Projection Sci Motorized Blind No Use AC Power Input Motorized Projector Lift