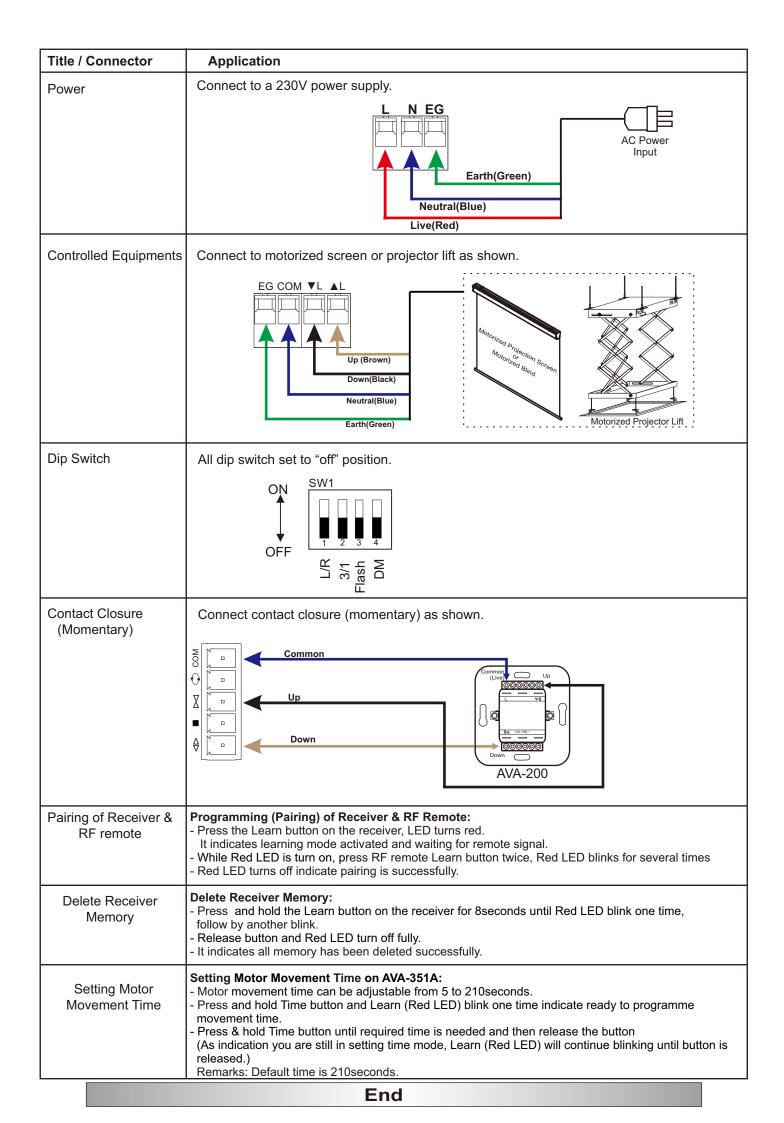

## AVA-320 RF Remote

AVA-200

Wall Switch Button Button (Optional)  $\bigcirc$ Power ► Contraction Con  $\otimes$ (Green LED)  $\otimes$ ð No Use Learn  $\otimes$ Χ OF Time  $\otimes$  $\otimes$ ₽  $\otimes$ No Use  $\otimes$  $\otimes$ R A/V Control System Dip  $\otimes$ No Use (e.g. AMX / Creston) Switch  $\otimes$ CN2 Learn  $( \bigcirc$ (Red LED)  $\cap$ F2 Other Equipments Time D F1 ( (Red LED) CN1 Ø  $\oslash$  $\oslash$  $\oslash$ Ø Ø Ø Ø  $\oslash$  $\bigcirc$  $(\bigcirc$ Т Ν EG EG COM ▼L Т  $\otimes$ L **A**L ed Projection Sci Motorized Blind No Use AC Power Input Motorized Projector Lift