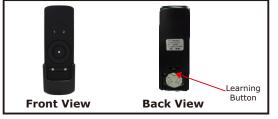

## AVA-320 RF Remote

AVA-200

Wall Switch Button Button (Optional)  $\bigcirc$ Power ► Contraction Con  $\otimes$ (Green LED)  $\otimes$ ð No Use Learn  $\otimes$ Χ OF Time  $\otimes$  $\otimes$ ₽  $\otimes$ No Use  $\otimes$  $\otimes$ R A/V Control System Dip  $\otimes$ No Use (e.g. AMX / Creston) Switch  $\otimes$ CN2 Learn  $( \bigcirc$ (Red LED)  $\cap$ F2 Other Equipments Time D F1 ( (Red LED) CN1 Ø  $\oslash$  $\oslash$  $\oslash$ Ø Ø Ø Ø  $\oslash$  $\bigcirc$  $(\bigcirc$ Т Ν EG EG COM ▼L Т  $\otimes$ L **A**L ed Projection Sci Motorized Blind No Use AC Power Input Motorized Projector Lift