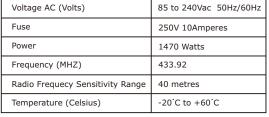

### Specifications

| A۱ | /A- | 35 | <b>1A</b> | RF | Rece | eiver |
|----|-----|----|-----------|----|------|-------|
|    |     |    |           |    |      |       |