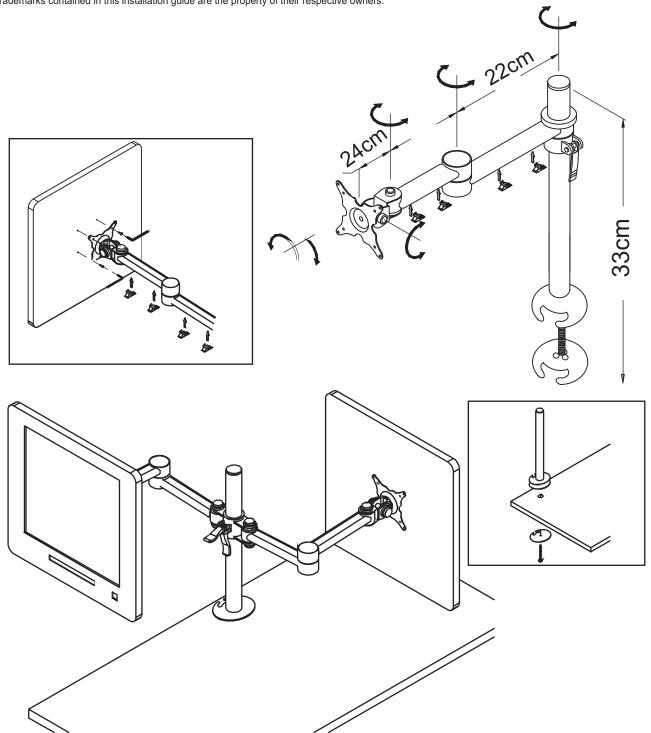

## Installation Guide (For BKT-581 & BKT-586) BKT-581 & BKT-586

**Important Notes:** 

All Plasma / LCD TV brackets are thoroughly inspected and fully tested operational in factory.

We accept no liability whatsoever for any losses due to improper operation, or any unauthorized alternation.

## Accessories for mounting LCD Screen to BKT-581 & BKT-586

M4x10 Cap Screws (4 Nos/8 Nos) No.13 Spanners (2 Nos) Allen Key (1 Nos)