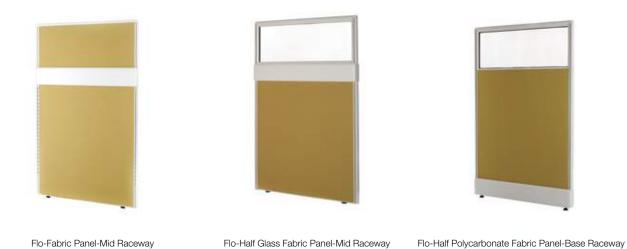

ors.





































With an open office concept, a comfortable working area is not affected by the constraints of space. Mobile pedestals and office organization tools enhance the flexibility of workspaces.

With Flo's hybrid system, spacious workstations can be modeled to suit your desired office layout. This creates a favourable work environment without clutter.

























Sleek wood desks exude classiness. The Flo system combines functionality and aesthetics to create suitable executive fittings, complementing corporate work settings.



Besides bringing a sense of distinction, this exquisite beveled edge conference table – complete with wire management and power flap aims to serve the needs of the corporate world.













### Flex-Flo Panels







# Flex Table Tops



L-Shape Top With Curve & Curve Return



L-Shape Top With Curve & Round Return



L-Shape Top With Curve & Transition Return



L-Shape Top With Straight Return







Transition Top

### Flex Cabinets









Flipper Door Cabinet (Hydraulic Mechanism)

Hanging Shelf

Mobile Pedestal-1 Drawer 1 Filing

Mobile Pedestal-2 Drawer 1 Filing









Open Shelf High Cabinet

Open Shelf + Swing Door High Cabinet

Sliding Door Low Cabinet

Swing Door Low Cabinet







Tambour Door Low Cabinet



Tambour Door With 1 Filing Mobile Pedestal

# Flex Legs

#### Metal Legs



#### Wooden Legs



## Flex Accessories



Cantilever Bracket Middle



Cantilever Bracket



Counter Top Bracket -58



Counter Top Bracket -32.5



Open Shelf Bracket



Universal Bracket



Desking Pan