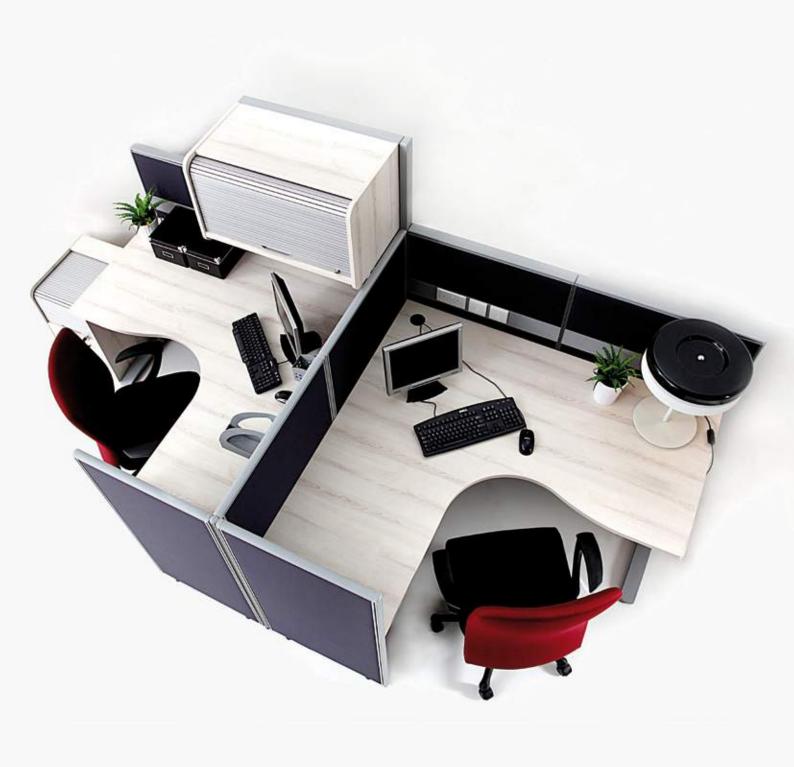

Backed by an intent to create a high quality office system to cater from cozy spaces to multi-level buildings, Flo provides the space to individualize your ideal workspace. With sleek designs for the corporate office, Flo drives perfection to seamless office interiors.

With an open office concept, a comfortable working area is not affected by the constraints of space. Mobile pedestals and office organization tools enhance the flexibility of workspaces.

With Flo's hybrid system, spacious workstations can be modeled to suit your desired office layout. This creates a favourable work environment without clutter.

Sleek wood desks exude classiness. The Flo system combines functionality and aesthetics to create suitable executive fittings, complementing corporate work settings.

Besides bringing a sense of distinction, this exquisite beveled edge conference table – complete with wire management and power flap aims to serve the needs of the corporate world.