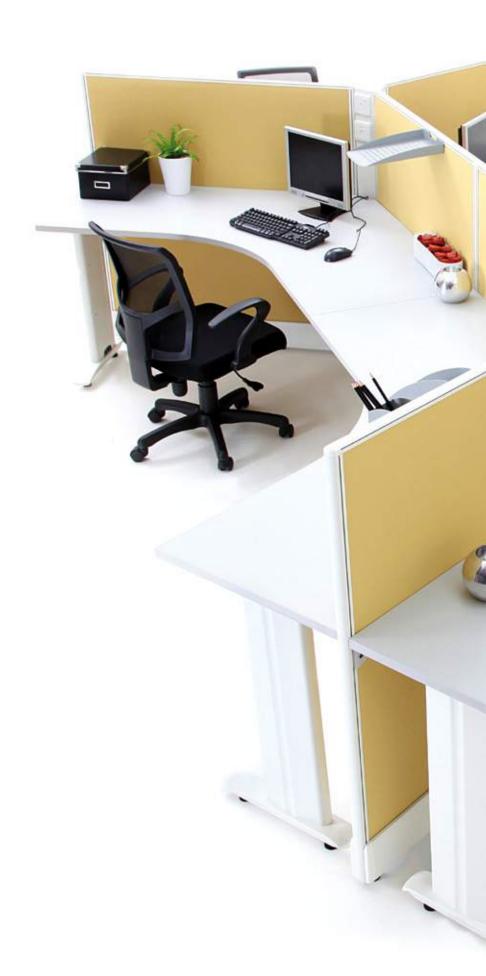

With an open office concept, a comfortable working area is not affected by the constraints of space. Mobile pedestals and office organization tools enhance the flexibility of workspaces.

With Flo's hybrid system, spacious workstations can be modeled to suit your desired office layout. This creates a favourable work environment without clutter.