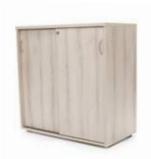

### Flex Cabinets

Flipper Door Cabinet (Hydraulic Mechanism)

Hanging Shelf

Mobile Pedestal-1 Drawer 1 Filing

Mobile Pedestal-2 Drawer 1 Filing

Open Shelf High Cabinet

Open Shelf + Swing Door High Cabinet

Sliding Door Low Cabinet

Swing Door Low Cabinet

Tambour Door Low Cabinet

Tambour Door With 1 Filing Mobile Pedestal