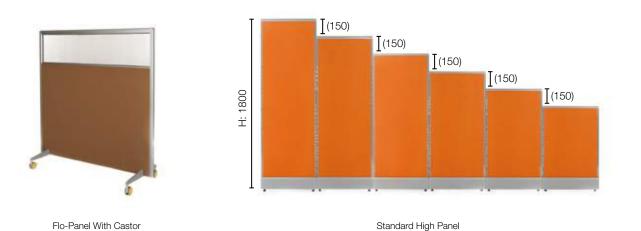

s.





































With an open office concept, a comfortable working area is not affected by the constraints of space. Mobile pedestals and office organization tools enhance the flexibility of workspaces.

With Flo's hybrid system, spacious workstations can be modeled to suit your desired office layout. This creates a favourable work environment without clutter.

























Sleek wood desks exude classiness. The Flo system combines functionality and aesthetics to create suitable executive fittings, complementing corporate work settings.



Besides bringing a sense of distinction, this exquisite beveled edge conference table – complete with wire management and power flap aims to serve the needs of the corporate world.













### Flex-Flo Panels







# Flex Table Tops



L-Shape Top With Curve & Curve Return



L-Shape Top With Curve & Round Return



L-Shape Top With Curve & Transition Return



L-Shape Top With Straight Return







Transition Top

### Flex Cabinets









Flipper Door Cabinet (Hydraulic Mechanism)

Hanging Shelf

Mobile Pedestal-1 Drawer 1 Filing

Mobile Pedestal-2 Drawer 1 Filing









Open Shelf High Cabinet

Open Shelf + Swing Door High Cabinet

Sliding Door Low Cabinet

Swing Door Low Cabinet







Tambour Door Low Cabinet



Tambour Door With 1 Filing Mobile Pedestal

# Flex Legs

#### Metal Legs



#### Wooden Legs



## Flex Accessories



Cantilever Bracket Middle



Cantilever Bracket



Counter Top Bracket -58



Counter Top Bracket -32.5



Open Shelf Bracket



Universal Bracket



Desking Panel