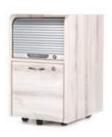

### Flex Cabinets

Flipper Door Cabinet (Hydraulic Mechanism)

Hanging Shelf

Mobile Pedestal-1 Drawer 1 Filing

Mobile Pedestal-2 Drawer 1 Filing

Open Shelf High Cabinet

Open Shelf + Swing Door High Cabinet

Sliding Door Low Cabinet