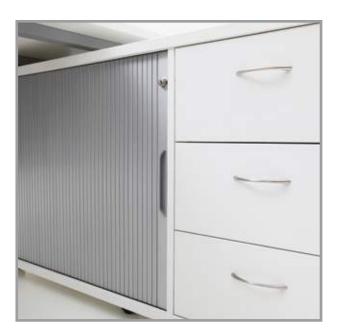

### Flex Cabinets

Flipper Door Cabinet (Hydraulic Mechanism)

Hanging Shelf

Mobile Pedestal-1 Drawer 1 Filing

Mobile Pedestal-2 Drawer 1 Filing

Open Shelf High Cabinet

Open Shelf + Swing Door High Cabinet

Sliding Door Low Cabinet

Swing Door Low Cabinet

Tambour Door Low Cabinet

Tambour Door With 1 Filing Mobile Pedestal