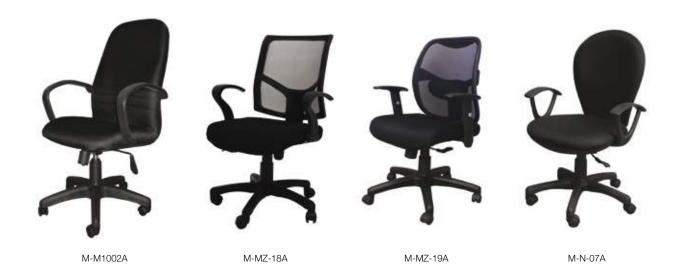

## Flex Chairs

Malaysia Factory:
FLEX-FLO INDUSTRIES SDN BHD (918340-K)
No. 3, Jalan Bayu 2/5, Taman Perindustrian
Tampoi Jaya, 81200 Johor Bahru, Johor
Tel: (607) 232 3866
Fax: (607) 232 3917
Email: enquiry@flexoffice.com.sg