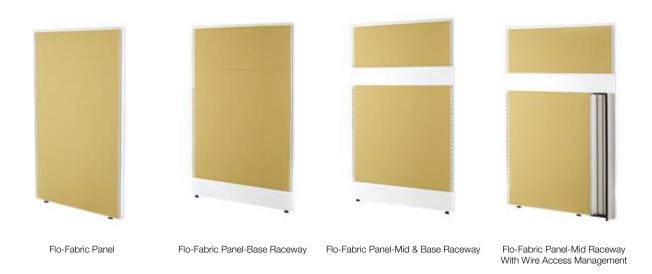

riors.





































With an open office concept, a comfortable working area is not affected by the constraints of space. Mobile pedestals and office organization tools enhance the flexibility of workspaces.

With Flo's hybrid system, spacious workstations can be modeled to suit your desired office layout. This creates a favourable work environment without clutter.

























Sleek wood desks exude classiness. The Flo system combines functionality and aesthetics to create suitable executive fittings, complementing corporate work settings.



Besides bringing a sense of distinction, this exquisite beveled edge conference table – complete with wire management and power flap aims to serve the needs of the corporate world.













### Flex-Flo Panels







# Flex Table Tops



L-Shape Top With Curve & Curve Return



L-Shape Top With Curve & Round Return



L-Shape Top With Curve & Transition Return



L-Shape Top With Straight Return







Transition Top

### Flex Cabinets









Flipper Door Cabinet (Hydraulic Mechanism)

Hanging Shelf

Mobile Pedestal-1 Drawer 1 Filing

Mobile Pedestal-2 Drawer 1 Filing









Open Shelf High Cabinet

Open Shelf + Swing Door High Cabinet

Sliding Door Low Cabinet

Swing Door Low Cabinet







Tambour Door Low Cabinet



Tambour Door With 1 Filing Mobile Pedestal

# Flex Legs

#### Metal Legs



#### Wooden Legs



## Flex Accessories



Cantilever Bracket Middle



Cantilever Bracket



Counter Top Bracket -58



Counter Top Bracket -32.5



Open Shelf Bracket



Universal Bracket



Desking P