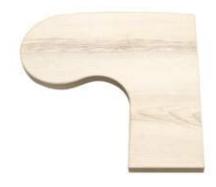

# Flex Table Tops

L-Shape Top With Curve & Curve Return

L-Shape Top With Curve & Round Return

L-Shape Top With Curve & Transition Return

L-Shape Top With Straight Return

Transition Top