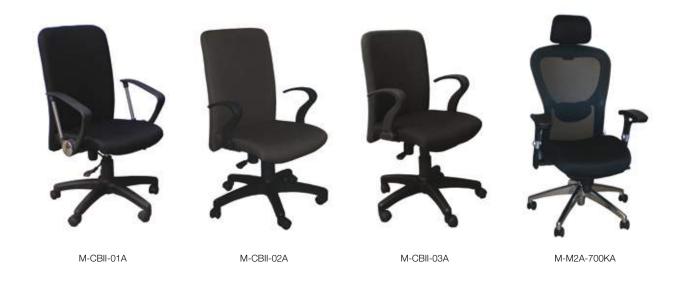

## Flex Chairs

Malaysia Factory:
FLEX-FLO INDUSTRIES SDN BHD (918340-K)
No. 3, Jalan Bayu 2/5, Taman Perindustrian
Tampoi Jaya, 81200 Johor Bahru, Johor
Tel: (607) 232 3866
Fax: (607) 232 3917
Email: enquiry@flexoffice.com.sg