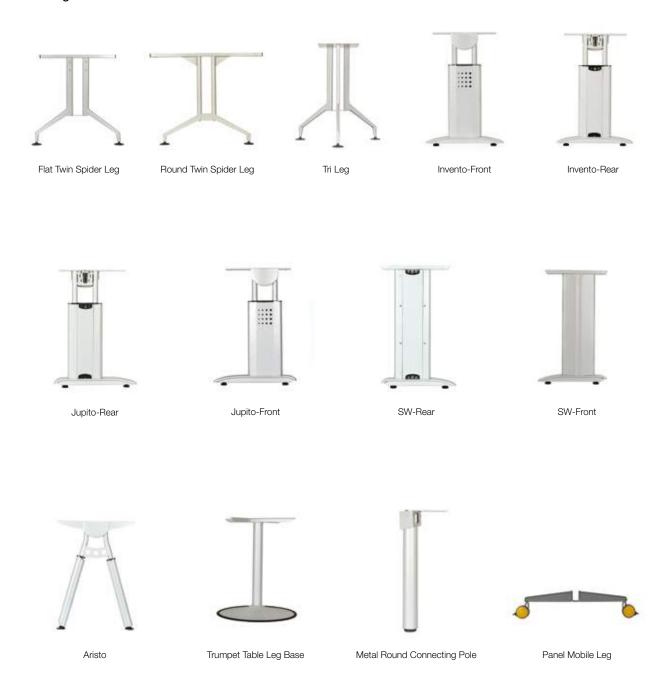

nging a sense of distinction, this exquisite beveled edge conference table – complete with wire management and power flap aims to serve the needs of the corporate world.













### Flex-Flo Panels







# Flex Table Tops



L-Shape Top With Curve & Curve Return



L-Shape Top With Curve & Round Return



L-Shape Top With Curve & Transition Return



L-Shape Top With Straight Return







Transition Top

### Flex Cabinets









Flipper Door Cabinet (Hydraulic Mechanism)

Hanging Shelf

Mobile Pedestal-1 Drawer 1 Filing

Mobile Pedestal-2 Drawer 1 Filing









Open Shelf High Cabinet

Open Shelf + Swing Door High Cabinet

Sliding Door Low Cabinet

Swing Door Low Cabinet







Tambour Door Low Cabinet



Tambour Door With 1 Filing Mobile Pedestal

# Flex Legs

#### Metal Legs



#### Wooden Legs



## Flex Accessories



Cantilever Bracket Middle



Cantilever Bracket



Counter Top Bracket -58



Counter Top Bracket -32.5



Open Shelf Bracket



Universal Bracket



Desking Panel Bracket



End Gable Bracket



Stabilizer S3



Stabilizer S5



Wire Holder Perforated Trunking



CPF 350



Pencil Box On Accessories Organizer



Pencil Tray On Accessories Organizer



Box File Holder On Accessories Organizer



Paper Tray On Accessories Organizer

## Flex Chairs









Malaysia Factory:
FLEX-FLO INDUSTRIES SDN BHD (918340-K)
No. 3, Jalan Bayu 2/5, Taman Perindustrian
Tampoi Jaya, 81200 Johor Bahru, Johor
Tel: (607) 232 3866
Fax: (607) 232 3917
Email: enquiry@flexoffice.com.sg