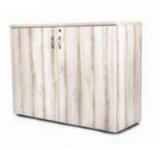

### Flex Cabinets

Flipper Door Cabinet (Hydraulic Mechanism)

Hanging Shelf

Mobile Pedestal-1 Drawer 1 Filing

Mobile Pedestal-2 Drawer 1 Filing

Open Shelf High Cabinet

Open Shelf + Swing Door High Cabinet

Sliding Door Low Cabinet

Swing Door Low Cabinet

Tambour Door Low Cabinet

Tambour Door With 1 Filing Mobile Pedestal