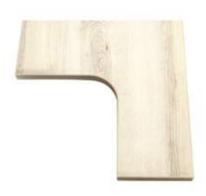

# Flex Table Tops

L-Shape Top With Curve & Curve Return

L-Shape Top With Curve & Round Return

L-Shape Top With Curve & Transition Return

L-Shape Top With Straight Return

Transition Top