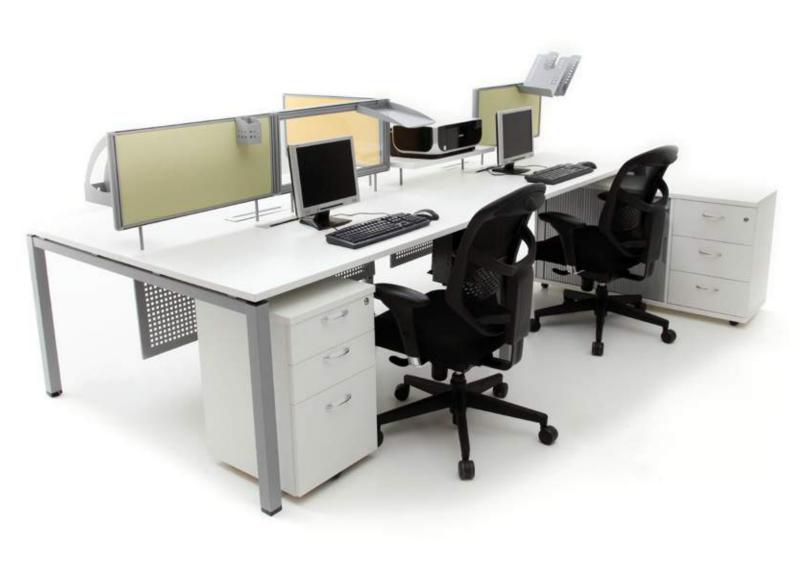

With an open office concept, a comfortable working area is not affected by the constraints of space. Mobile pedestals and office organization tools enhance the flexibility of workspaces.

With Flo's hybrid system, spacious workstations can be modeled to suit your desired office layout. This creates a favourable work environment without clutter.