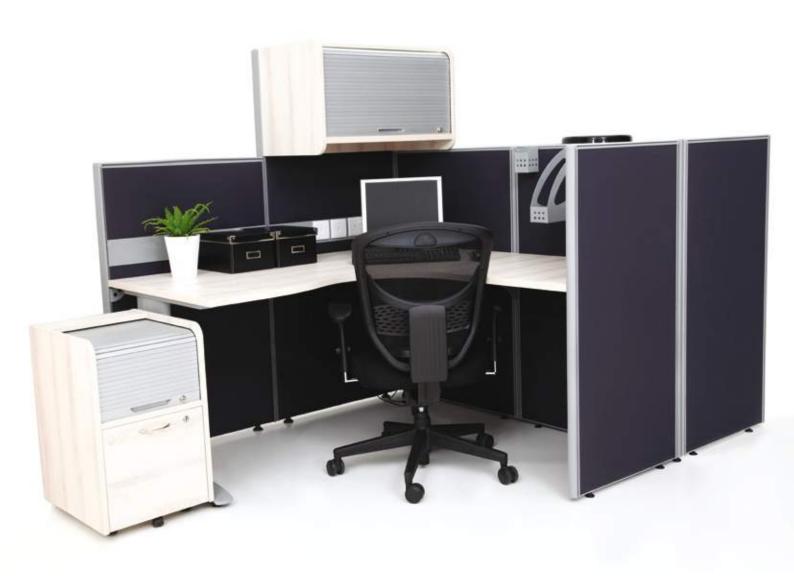

Backed by an intent to create a high quality office system to cater from cozy spaces to multi-level buildings, Flo provides the space to individualize your ideal workspace. With sleek designs for the corporate office, Flo drives perfection to seamless office interiors.

With an open office concept, a comfortable working area is not affected by the constraints of space. Mobile pedestals and office organization tools enhance the flexibility of workspaces.

With Flo's hybrid system, spacious workstations can be modeled to suit your desired office layout. This creates a favourable work environment without clutter.

Sleek wood desks exude classiness. The Flo system combines functionality and aesthetics to create suitable executive fittings, complementing corporate work settings.

Besides bringing a sense of distinction, this exquisite beveled edge conference table – complete with wire management and power flap aims to serve the needs of the corporate world.