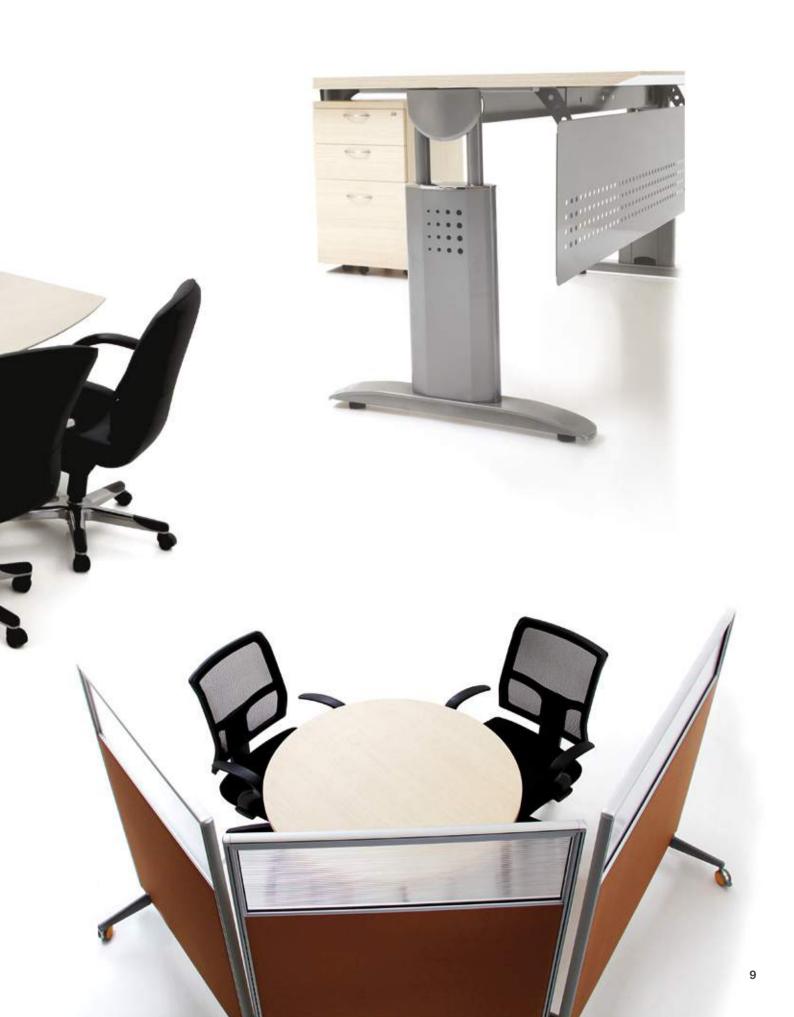

Backed by an intent to create a high quality office system to cater from cozy spaces to multi-level buildings, Flo provides the space to individualize your ideal workspace. With sleek designs for the corporate office, Flo drives perfection to seamless office interiors.

With an open office concept, a comfortable working area is not affected by the constraints of space. Mobile pedestals and office organization tools enhance the flexibility of workspaces.

With Flo's hybrid system, spacious workstations can be modeled to suit your desired office layout. This creates a favourable work environment without clutter.

Sleek wood desks exude classiness. The Flo system combines functionality and aesthetics to create suitable executive fittings, complementing corporate work settings.

Besides bringing a sense of distinction, this exquisite beveled edge conference table – complete with wire management and power flap aims to serve the needs of the corporate world.