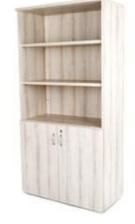

### Flex Cabinets

Flipper Door Cabinet (Hydraulic Mechanism)

Hanging Shelf

Mobile Pedestal-1 Drawer 1 Filing

Mobile Pedestal-2 Drawer 1 Filing

Open Shelf High Cabinet

Open Shelf + Swing Door High Cabinet

Sliding Door Low Cabinet