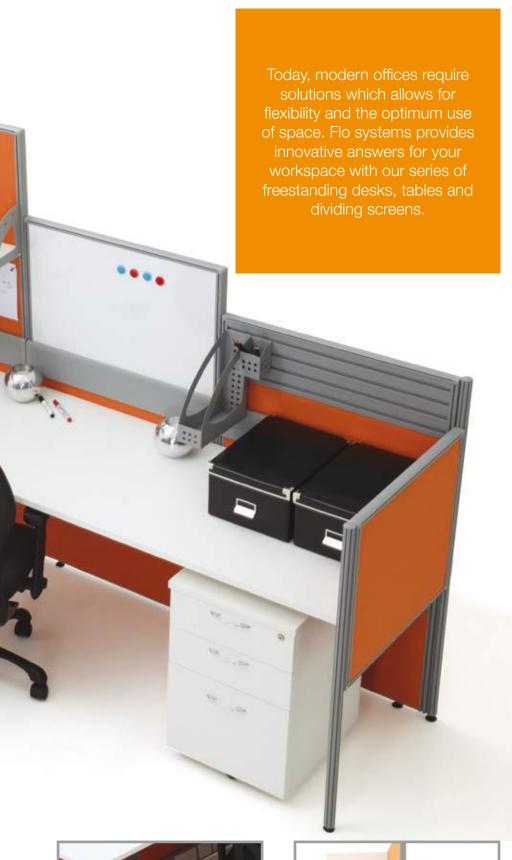

With an open office concept, a comfortable working area is not affected by the constraints of space. Mobile pedestals and office organization tools enhance the flexibility of workspaces.

With Flo's hybrid system, spacious workstations can be modeled to suit your desired office layout. This creates a favourable work environment without clutter.