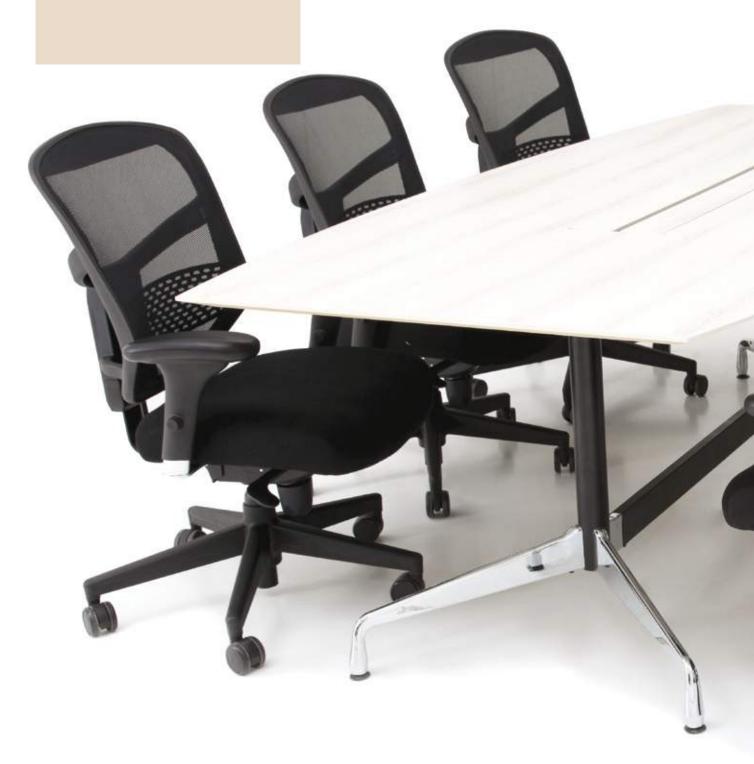

Sleek wood desks exude classiness. The Flo system combines functionality and aesthetics to create suitable executive fittings, complementing corporate work settings.

Besides bringing a sense of distinction, this exquisite beveled edge conference table – complete with wire management and power flap aims to serve the needs of the corporate world.

## Flex Chairs

Malaysia Factory:
FLEX-FLO INDUSTRIES SDN BHD (918340-K)
No. 3, Jalan Bayu 2/5, Taman Perindustrian
Tampoi Jaya, 81200 Johor Bahru, Johor
Tel: (607) 232 3866
Fax: (607) 232 3917
Email: enquiry@flexoffice.com.sg