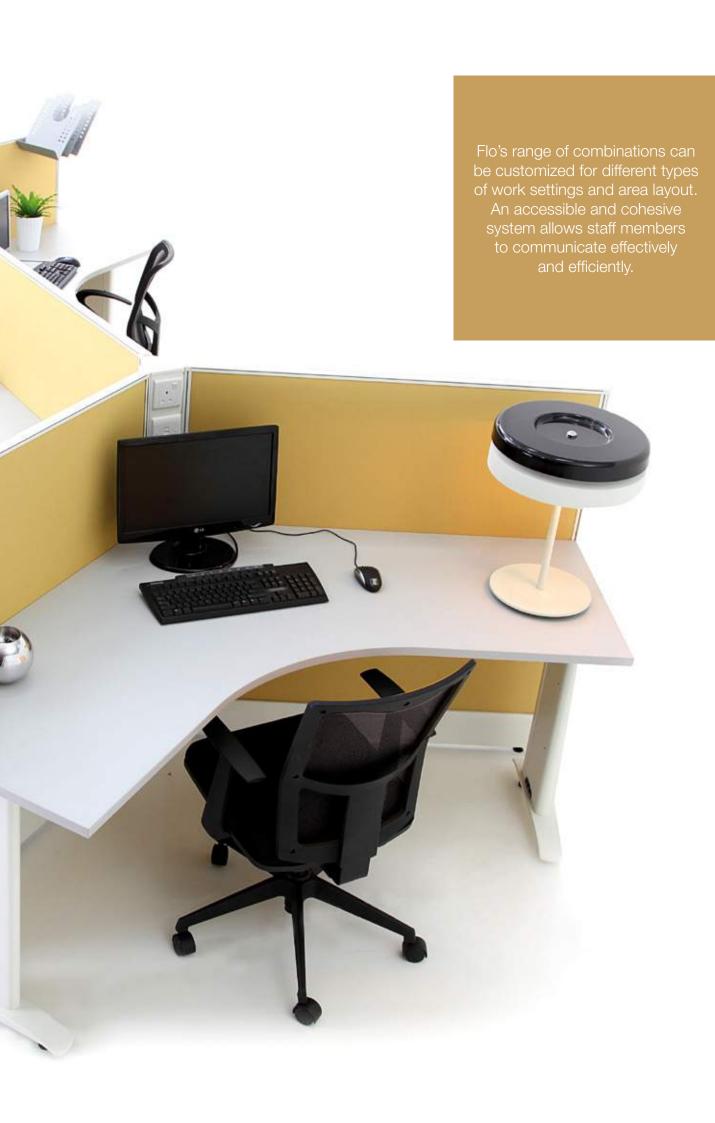

With an open office concept, a comfortable working area is not affected by the constraints of space. Mobile pedestals and office organization tools enhance the flexibility of workspaces.

With Flo's hybrid system, spacious workstations can be modeled to suit your desired office layout. This creates a favourable work environment without clutter.