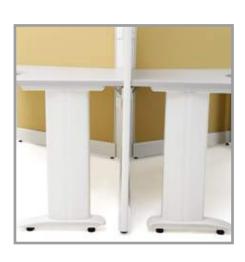

Backed by an intent to create a high quality office system to cater from cozy spaces to multi-level buildings, Flo provides the space to individualize your ideal workspace. With sleek designs for the corporate office, Flo drives perfection to seamless office interiors.





































With an open office concept, a comfortable working area is not affected by the constraints of space. Mobile pedestals and office organization tools enhance the flexibility of workspaces.

With Flo's hybrid system, spacious workstations can be modeled to suit your desired office layout. This creates a favourable work environment without clutter.

























Sleek wood desks exude classiness. The Flo system combines functionality and aesthetics to create suitable executive fittings, complementing corporate work settings.



Besides bringing a sense of distinction, this exquisite beveled edge conference table – complete with wire management and power flap aims to serve the needs of the corporate world.













### Flex-Flo Panels







# Flex Table Tops



L-Shape Top With Curve & Curve Return



L-Shape Top With Curve & Round Return



L-Shape Top With Curve & Transition Return



L-Shape Top With Straight Return







Transition Top

### Flex Cabinets









Flipper Door Cabinet (Hydraulic Mechanism)

Hanging Shelf

Mobile Pedestal-1 Drawer 1 Filing

Mobile Pedestal-2 Drawer 1 Filing









Open Shelf High Cabinet

Open She