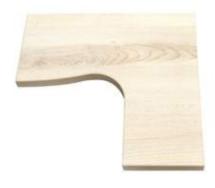

# Flex Table Tops

L-Shape Top With Curve & Curve Return

L-Shape Top With Curve & Round Return

L-Shape Top With Curve & Transition Return

L-Shape Top With Straight Return

Transition Top