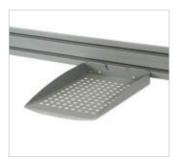

End Gable Bracket

Stabilizer S3

Stabilizer S5

Wire Holder Perforated Trunking

CPF 350

Pencil Box On Accessories Organizer

Pencil Tray On Accessories Organizer

Box File Holder On Accessories Organizer