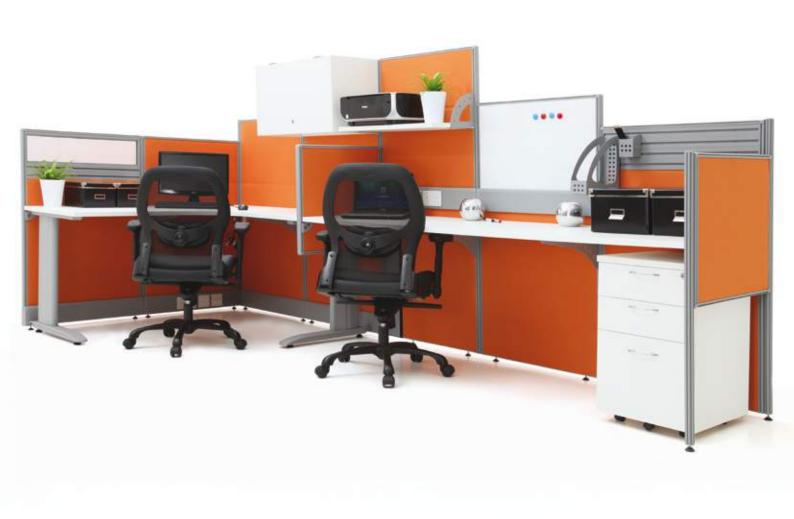

Backed by an intent to create a high quality office system to cater from cozy spaces to multi-level buildings, Flo provides the space to individualize your ideal workspace. With sleek designs for the corporate office, Flo drives perfection to seamless office interiors.

With an open office concept, a comfortable working area is not affected by the constraints of space. Mobile pedestals and office organization tools enhance the flexibility of workspaces.

With Flo's hybrid system, spacious workstations can be modeled to suit your desired office layout. This creates a favourable work environment without clutter.