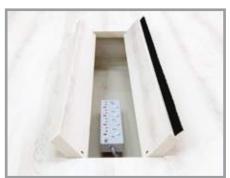

Sleek wood desks exude classiness. The Flo system combines functionality and aesthetics to create suitable executive fittings, complementing corporate work settings.

Besides bringing a sense of distinction, this exquisite beveled edge conference table – complete with wire management and power flap aims to serve the needs of the corporate world.