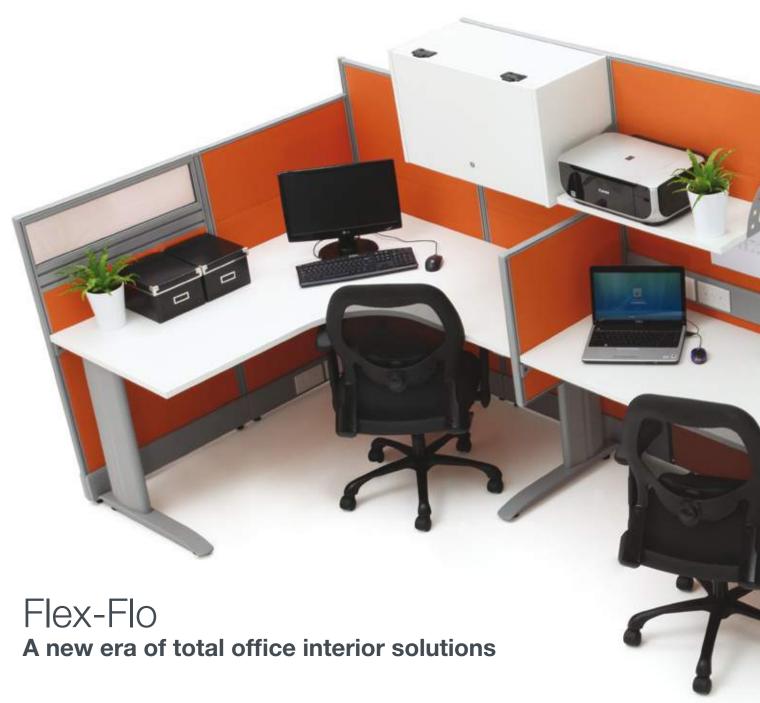

Backed by an intent to create a high quality office system to cater from cozy spaces to multi-level buildings, Flo provides the space to individualize your ideal workspace. With sleek designs for the corporate office, Flo drives perfection to seamless office interiors.

With an open office concept, a comfortable working area is not affected by the constraints of space. Mobile pedestals and office organization tools enhance the flexibility of workspaces.

With Flo's hybrid system, spacious workstations can be modeled to suit your desired office layout. This creates a favourable work environment without clutter.