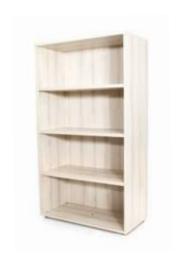

### Flex Cabinets

Flipper Door Cabinet (Hydraulic Mechanism)

Hanging Shelf

Mobile Pedestal-1 Drawer 1 Filing

Mobile Pedestal-2 Drawer 1 Filing

Open Shelf High Cabinet

Open Shelf + Swing Door High Cabinet

Sliding Door Low Cabinet