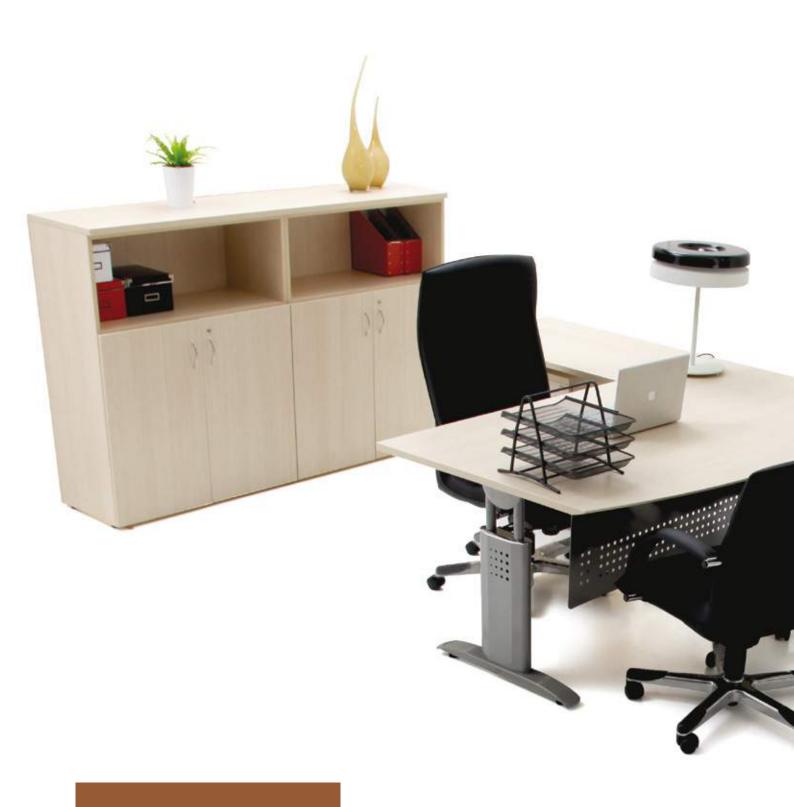

Sleek wood desks exude classiness. The Flo system combines functionality and aesthetics to create suitable executive fittings, complementing corporate work settings.

Besides bringing a sense of distinction, this exquisite beveled edge conference table – complete with wire management and power flap aims to serve the needs of the corporate world.