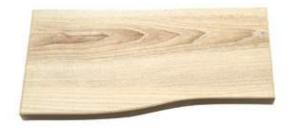

# Flex Table Tops

L-Shape Top With Curve & Curve Return

L-Shape Top With Curve & Round Return

L-Shape Top With Curve & Transition Return

L-Shape Top With Straight Return

Transition Top