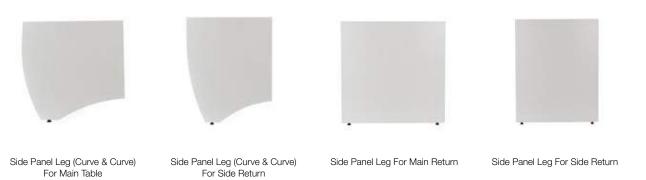

# Flex Table Tops

L-Shape Top With Curve & Curve Return

L-Shape Top With Curve & Round Return

L-Shape Top With Curve & Transition Return

L-Shape Top With Straight Return

Transition Top