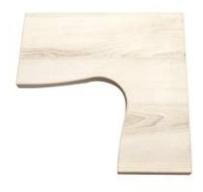

# Flex Table Tops

L-Shape Top With Curve & Curve Return

L-Shape Top With Curve & Round Return

L-Shape Top With Curve & Transition Return

L-Shape Top With Straight Return

Transition Top